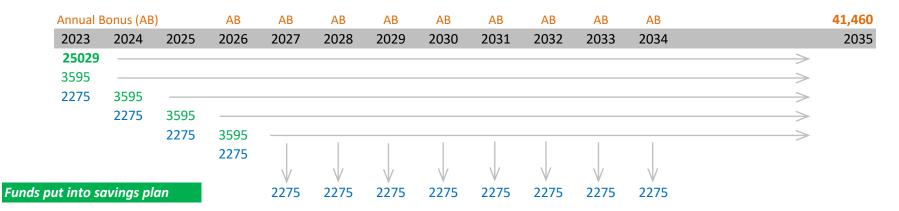

30-Oct-23 \$25,029 30-Nov-23 \$25,115

MV 41,460

**Cash Benefits** 

## Remarks:

Total funds put into savings plan is 25029 + 3595 \* 4 = 39407

Assumption - cashbacks of \$2,275 from 2023-2026 are used to offset partial premium and receive \$2,275 \* 8 + \$41,460 = \$59,660 Option to accumulate all future cashbacks at 3.0% p.a. and mature with \$74,715, by paying full premium of \$5,870 from 2023 - 2026